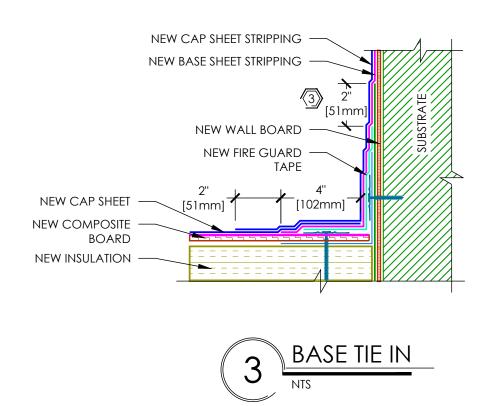

## ○ KEY NOTES

- 1. LAY ASPHALTIC CORE BOARD ON ANGLE FLASHING AND MECHANICALLY ATTACH PANEL TO ANGLE FLASHING WITH 2" [51mm] PLATES AND FASTENERS @ 12" O.C. [305mm]
- 2. MECHANICALLY ATTACH ANGLE FLASHING TO PARAPET/WALL/CURB WITH 2" [51mm] PLATES AND FASTENERS @ 12" O.C. [305mm]
- 3. ENSURE 2" [51mm] MIN. LAP BETWEEN VAPOUR BARRIER AND BASE SHEET.