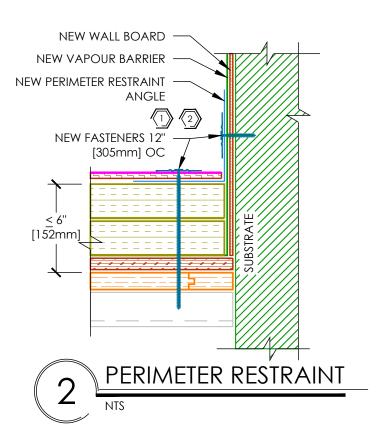

## ○ KEY NOTES

- 1. LAY ASPHALTIC CORE BOARD ON ANGLE FLASHING AND MECHANICALLY ATTACH PANEL TO ANGLE FLASHING WITH 2" [51mm] PLATES AND FASTENERS @ 12" O.C. [305mm]
- 2. MECHANICALLY ATTACH ANGLE FLASHING TO PARAPET/WALL/CURB WITH 2" [51mm] PLATES AND FASTENERS @ 12" O.C. [305mm]
- 3. ENSURE 2" [51mm] MIN. LAP BETWEEN VAPOUR BARRIER AND BASE SHEET.