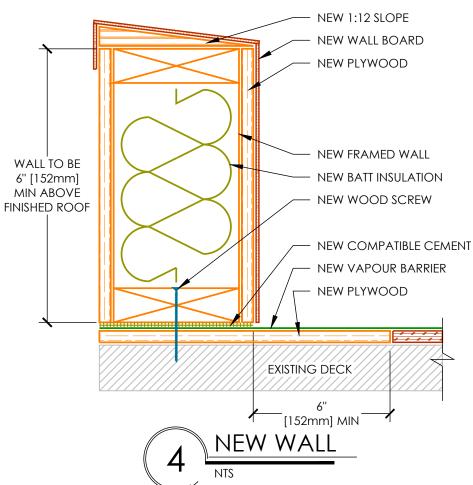

## ☐GENERAL NOTES

1. FULL ROOF ASSEMBLY MAY NOT BE SHOWN. REFER TO DETAIL 1 ON A 5.01 FOR ROOF COMPOSITION.

## ○ KEY NOTES

- 1. LAY ASPHALTIC CORE BOARD ON ANGLE FLASHING AND MECHANICALLY ATTACH PANEL TO ANGLE FLASHING WITH 2" [51mm] PLATES AND FASTENERS @ 12" O.C. [305mm]
- 2. MECHANICALLY ATTACH ANGLE FLASHING TO PARAPET/WALL/CURB WITH 2" [51mm] PLATES AND FASTENERS @ 12" O.C. [305mm]
- 3. ENSURE 2" [51mm] MIN. LAP BETWEEN VAPOUR BARRIER AND BASE SHEET.

## RMIS ENGINEERING



389 MAXWELL CRESCENT Regina, SK S4N 5X9 www.rmiseng.ca Phone 306.352.4606 Fax 306.352.4607



WESTRIDGE COMMUNITY CENTRE C.13.MB.35-18.04.03

> 3 MARSHALL CRESCENT WINNIPEG, MB R3T 4C3

|   | CITY OF WINNIPEG                                    |
|---|-----------------------------------------------------|
| l |