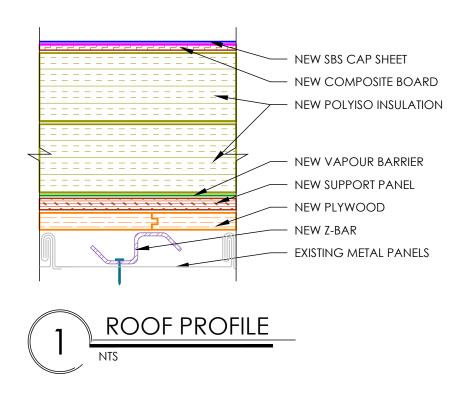

## ☐GENERAL NOTES

1. FULL ROOF ASSEMBLY MAY NOT BE SHOWN. REFER TO DETAIL 1 ON A 5.01 FOR ROOF COMPOSITION.